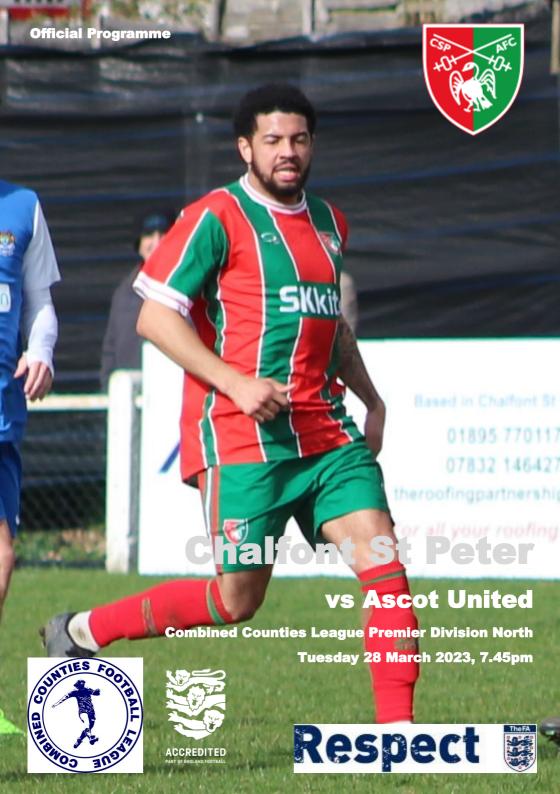

# Footsteps Nursery & Pre-School Chalfont St Peter

Footsteps Chalfont St Peter has lots of free parking, a state of the art security system and is ideally located within a 5 minute drive of Chalfont Common, Layters Green, Chalfont St Giles and Gerrards Cross.

Our facilities offer wide expanses of green space and flexible hours available to accommodate parents needs wherever possible. In addition, we offer term-time only places (especially useful for teaching parents).

We run forest school sessions for the children taking full advantage of the wonderful outside space available.

### Call us to arrange your visit: 01753 886477





### To find out more, please contact us:

Footsteps Nursery & Pre-School Next to Chalfont St Peter AFC, Mill Meadow, Gravel Hill, Chalfont St. Peter, Bucki