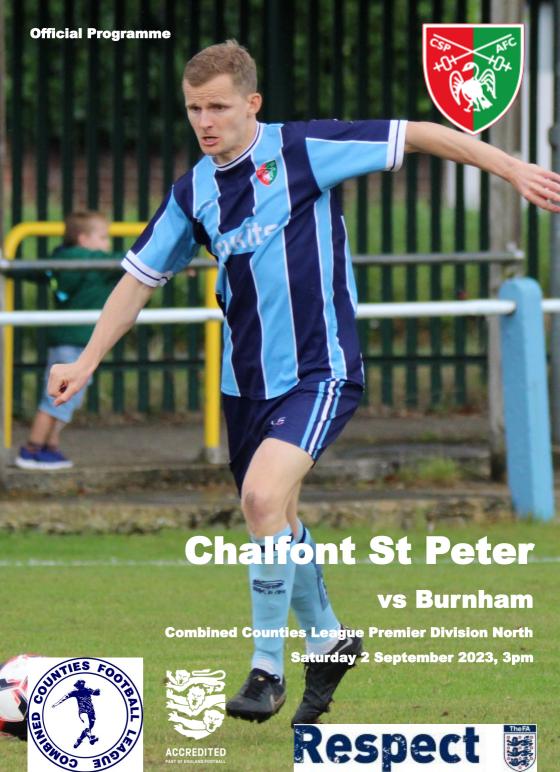

### Welcome to the game

A very warm welcome to Mill Meadow for today's Combined Counties Premier Division North game.

We welcome Burnham, their players, supporters and officials to Chalfont and hope they enjoy their brief time with us.

### **COME ON THE SAINTS**

lan.

On the cover Roy Byron